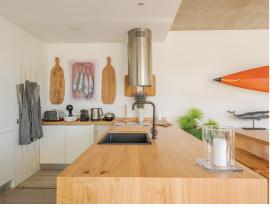

### **KEY FACTS**

- bathrooms)
- ٩ living room with about 50 m2 with built-in kitchen, two sofas, wood stove and dining table (8-10 people)
- ℭ independent TV and reading room
- working area with a computer
- ٢ ٢
- outdoor living area and dining table for 12
- Kamado Grill and Pizza Oven
- 🥑 grass area in front of the pool