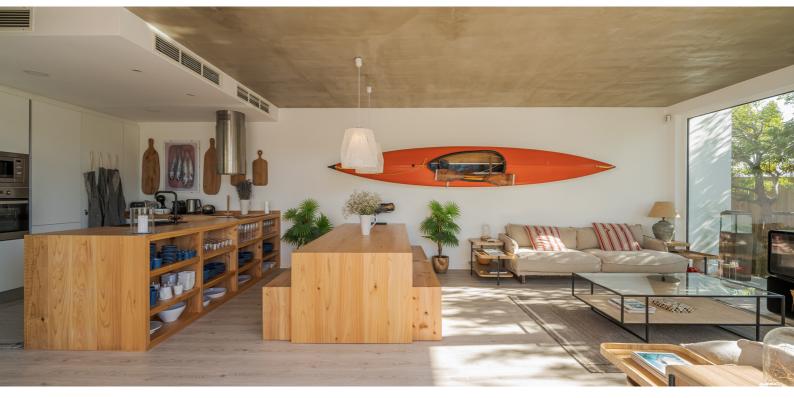

This villa is the perfect getaway for beach lovers. After a morning coffee in the open kitchen, grab your bike and set off to answer the call of the waves

The open and light-flooded floor plan of the villa offers enough space for the whole family with a total of 5 bedrooms

### **KEY FACTS**

- bathrooms)
- ٩ living room with about 50 m2 with built-in kitchen, two sofas, wood stove and dining table (8-10 people)
- ℭ independent TV and reading room
- working area with a computer
- ٢ ٢
- outdoor living area and dining table for 12
- Kamado Grill and Pizza Oven
- 🥑 grass area in front of the pool