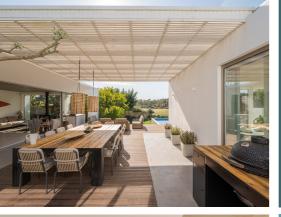

# **CASA DO SAL**

COMPORTA, PORTUGAL niche-traveller.com

Luxurious and spacious family bungalow in Comporta style with sheltered terrace and barbecue station, covered sun loungers, roof terrace and beautiful swimming pool

This villa is the perfect getaway for beach lovers. After a morning coffee in the open kitchen, grab your bike and set off to answer the call of the waves

The open and light-flooded floor plan of the villa offers enough space for the whole family with a total of 5 bedrooms

### **KEY FACTS**

- bathrooms)
- ٩ living room with about 50 m2 with built-in kitchen, two sofas, wood stove and dining table (8-10 people)
- ℭ independent TV and reading room
- working area with a computer
- ٢ ٢
- outdoor living area and dining table for 12
- Kamado Grill and Pizza Oven
- 🥑 grass area in front of the pool