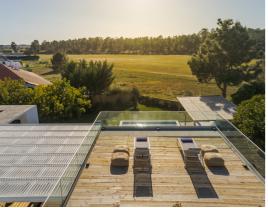

### **KEY FACTS**

- bathrooms)
- ٩ living room with about 50 m2 with built-in kitchen, two sofas, wood stove and dining table (8-10 people)
- ℭ independent TV and reading room
- working area with a computer
- ٢ ٢
- outdoor living area and dining table for 12
- Kamado Grill and Pizza Oven
- 🥑 grass area in front of the pool