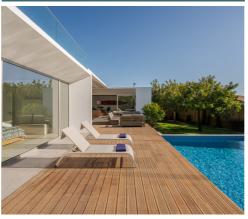

### **KEY FACTS**

- bathrooms)
- ٩ living room with about 50 m2 with built-in kitchen, two sofas, wood stove and dining table (8-10 people)
- ℭ independent TV and reading room
- working area with a computer
- ٢ ٢
- outdoor living area and dining table for 12
- Kamado Grill and Pizza Oven
- 🥑 grass area in front of the pool