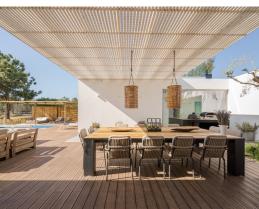

### **KEY FACTS**

- bathrooms)
- ٩ living room with about 50 m2 with built-in kitchen, two sofas, wood stove and dining table (8-10 people)
- ℭ independent TV and reading room
- working area with a computer
- ٢ ٢
- outdoor living area and dining table for 12
- Kamado Grill and Pizza Oven
- 🥑 grass area in front of the pool