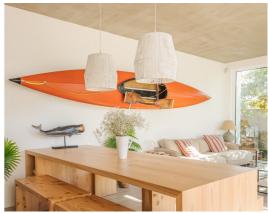

### **KEY FACTS**

- bathrooms)
- ٩ living room with about 50 m2 with built-in kitchen, two sofas, wood stove and dining table (8-10 people)
- ℭ independent TV and reading room
- working area with a computer
- ٢ ٢
- outdoor living area and dining table for 12
- Kamado Grill and Pizza Oven
- 🥑 grass area in front of the pool