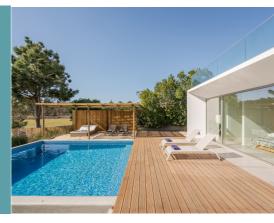

# **CASA DO SAL**

COMPORTA, PORTUGAL niche-traveller.com

Luxurious and spacious family bungalow in Comporta style with sheltered terrace and barbecue station, covered sun loungers, roof terrace and beautiful swimming pool

### **KEY FACTS**

- bathrooms)
- ٩ living room with about 50 m2 with built-in kitchen, two sofas, wood stove and dining table (8-10 people)
- ℭ independent TV and reading room
- working area with a computer
- ٢ ٢
- outdoor living area and dining table for 12
- Kamado Grill and Pizza Oven
- 🥑 grass area in front of the pool